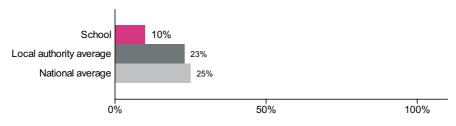

#### Percentage achieving greater depth in reading

Number of pupils = 10

Percentage achieving greater depth in reading