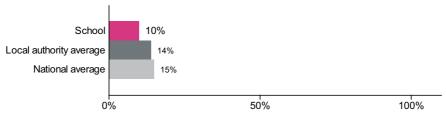

# Percentage achieving greater depth in writing

Number of pupils = 10

Percentage achieving greater depth in writing