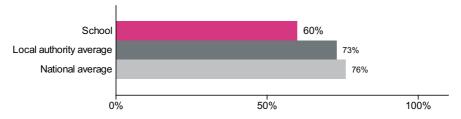

#### Percentage achieving the expected standard or higher in reading

Number of pupils = 10

Percentage achieving the expected standard or higher in reading