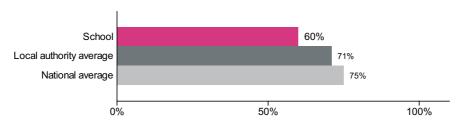

#### Percentage achieving the expected standard or higher in reading

Number of pupils = 10

Percentage achieving the expected standard or higher in reading