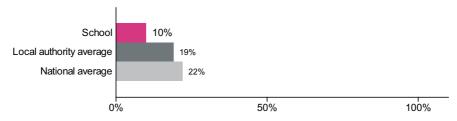

#### Percentage achieving greater depth in reading

Number of pupils = 10

Percentage achieving greater depth in reading