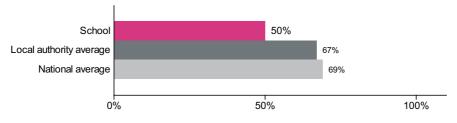

#### Percentage achieving the expected standard or higher in writing

Number of pupils = 10

Percentage achieving the expected standard or higher in writing